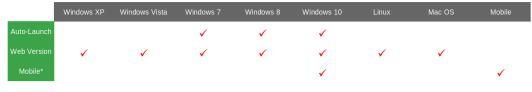

## Appendix E-Catalog Version Comparison

Notes:

\* Mobile requires the use of Microsoft's Remote Desktop App